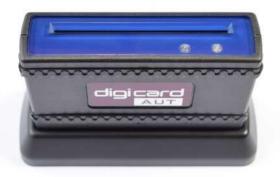

# digital AUT Wi-Fi based company card hosting

## A stand alone Wi-Fi based company card hosting device

#### Host company card over Wi-Fi

The digicard-AUT has been designed to save you the hassle of having a device constantly connected to a PC. This is a Wi-Fi Solution that is setup using the PC and can then be placed as a stand-alone product using a 5-volt power supply.